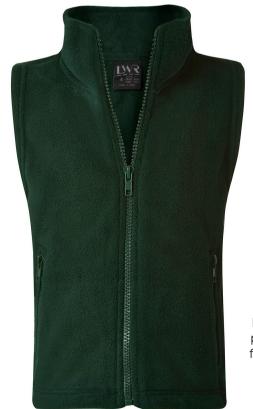

Polycarbonate lenses block 99% of ultraviolet rays.

A name-place is available on the inside of each pair for student identification.

**Polar Fleece Vest** Limited sizes available discontinued

Provides excellent core warmth without restricting your arms