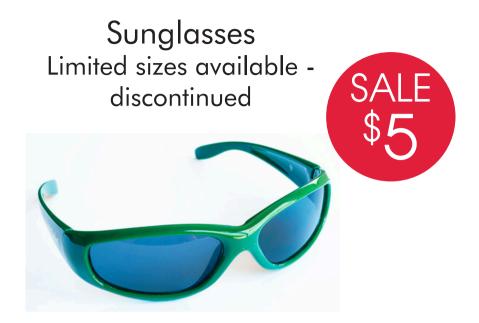

### BHPS UNIFORM RANGE

Wrap-around style to block maximum ultraviolet rays

Lenses are constructed of the highest quality polycarbonate, ensuring that glasses are light and comfortable but are also shatterproof

Polycarbonate lenses block 99% of ultraviolet rays.

A name-place is available on the inside of each pair for student identification.

**Polar Fleece Vest** Limited sizes available discontinued

Provides excellent core warmth without restricting your arms