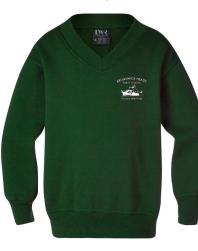

#### Fleecy V-Neck Jumper

Brushed Fleece (31Og - 65% Polyester / 35% Cotton)

V neck cut for added style

Day long durability with double stitched shoulders and armholes

Elasticised cuff and basque for extra stretch