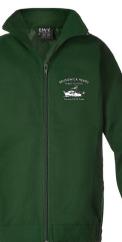

#### Embroidered Microfibre Sports Jacket

Microfibre (115g -100% Polyester)

Look the part in water repellent, crease resistant microfibre

Move with ease in our batwing sleeve construction

Keep the cold away with elastic cuffs and side waist band

Stay snug with self colour comfort lining

Keep your items safe with inner chest & side pockets

Microfibre (115g - 100% Polyester) Elastic cuffs with side leg zips make getting in and out a breeze Outlast the competition in our water repellent, crease resistant microfibre