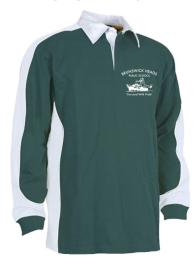

### **Embroidered** Rugby Jumper

**Button Front** 

Sleeve Cuff

Placket

280gsm 100% combed cotton

Elastic Waist with

Two Side Pockets

Zip Fob Pocket

Name Tag

Soft Finish

One Back

Pocket

Draw Cord

White school logo embroidered on left chest Kit Rugby Jersey with white cotton drill collar Rubber buttons

Green contrast rib cuffs

White shoulder and side panels with contrasting piping