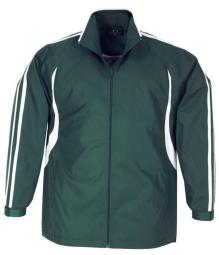

## Track Top

Outer: 100% Micro Fibre Jacquard Ripstop with Micro Fibre panels

Body inner: Single jersey

Sleeve inner: 100%

Polyester Taffeta lining

Raglan sleeve top with flash splice and twin stripe detail

Zip front with two zippered pockets

Elasticated sleeve cuffs with adjustable velcro

To Fit SIZE: 6 8 10 12 14 XS M **Half** Chest 45 48 51 54 57 60 62 64 58 (cm) measure front half of chest, arm pit to arm pit