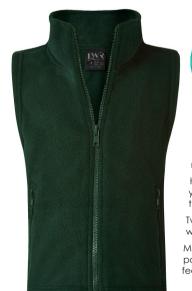

#### BHPS UNIFORM ORDER FORM:

Please return to class teacher or to the office in an envelope with student name/class/amount inside

Polar Fleece Vest

**Provides** excellent core warmth without restricting your arms High collar keeps you warm right to the chin

Two slash pockets with zips

Made from anti pill polar fleece with soft feel finish

(built in shorts under shirt) with Teflon Treatment Crease Resistant Two Side Pockets Right Pocket with Zip

Micro Mesh Shorts with Reverse Panels