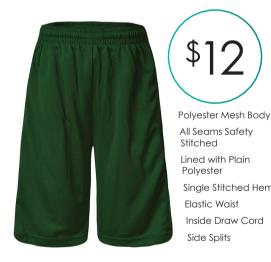

Two slash pockets with zips

Made from anti pill polar fleece with soft feel finish

(built in shorts under shirt) with Teflon Treatment Crease Resistant Two Side Pockets Right Pocket with Zip

Micro Mesh Shorts with Reverse Panels

All Seams Safety Stitched Lined with Plain Polyester Single Stitched Hem Elastic Waist Inside Draw Cord Side Splits

Special orders - Note: different measurements.

Boys Gaberdine

**Shorts** 

shatterproof

Polycarbonate lenses block